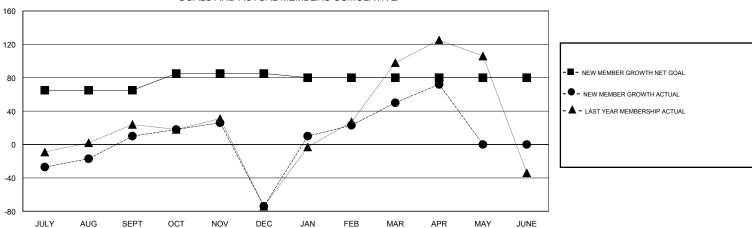

### GOALS AND ACTUAL MEMBERS CUMULATIVE

| DROPPED CLUBS: 7  DROPPED MEMBERS |     | 52 CLUBS OF 84 ADDED 1 OR MORE<br>NEW MEMBERS | GENDER DISTRI<br>MALE<br>FEMALE | ER DISTRIBUTION<br>1,950 (70.58%)<br>E 813 (29.42%) |       |
|-----------------------------------|-----|-----------------------------------------------|---------------------------------|-----------------------------------------------------|-------|
| DECEASED                          | 4   | CLICK HERE FOR CUMULATIVE                     | TOTAL FAMILY UNIT MEMBERS       |                                                     | 1,480 |
| CLUB CANCELLED 113 OTHER 241      |     | MEMBERSHIP DATA                               | FAMILY MEMBERS PAYING HALF DUES |                                                     | 769   |
|                                   |     |                                               |                                 |                                                     | 769   |
| TOTAL                             | 358 |                                               |                                 |                                                     |       |

# GMT: KAMLESH JAIN LOCATION INDIA GMT CA

| Clubs         |               |           |               | Members               |                                                                |                                                              |                                              |  |
|---------------|---------------|-----------|---------------|-----------------------|----------------------------------------------------------------|--------------------------------------------------------------|----------------------------------------------|--|
|               | RESULTS FOR   | 2016-2017 |               | RESULTS FOR 2016-2017 |                                                                |                                                              |                                              |  |
| QUARTER       | NEW CLUB GOAL | NEW CLUBS | DROPPED CLUBS | QUARTER               | NEW MEMBER GROWTH<br>NET GOAL (not reinstated<br>or transfers) | NEW MEMBER<br>GROWTH ACTUAL (not<br>reinstated or transfers) | DROPPED MEMBERS ACTUAL (including transfers) |  |
| JULY/AUG/SEPT | 2             | 5         | 2             | JULY/AUG/SEPT         | 65                                                             | 197                                                          | 187                                          |  |
| OCT/NOV/DEC   | 1             | 0         | 5             | OCT/NOV/DEC           | 20                                                             | 36                                                           | 120                                          |  |
| JAN/FEB/MAR   | 1             | 1         | 0             | JAN/FEB/MAR           | -5                                                             | 159                                                          | 35                                           |  |
| APR/MAY/JUNE  | 0             | 1         | 0             | APR/MAY/JUNE          | 0                                                              | 38                                                           | 16                                           |  |