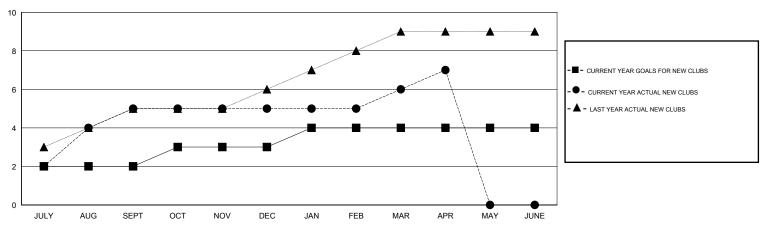

#### GOALS AND ACTUAL NEW CLUBS CUMULATIVE

# GMT: KAMLESH JAIN LOCATION INDIA GMT CA

| Clubs         |               |           |               | Members               |                                                                |                                                              |                                              |  |
|---------------|---------------|-----------|---------------|-----------------------|----------------------------------------------------------------|--------------------------------------------------------------|----------------------------------------------|--|
|               | RESULTS FOR   | 2016-2017 |               | RESULTS FOR 2016-2017 |                                                                |                                                              |                                              |  |
| QUARTER       | NEW CLUB GOAL | NEW CLUBS | DROPPED CLUBS | QUARTER               | NEW MEMBER GROWTH<br>NET GOAL (not reinstated<br>or transfers) | NEW MEMBER<br>GROWTH ACTUAL (not<br>reinstated or transfers) | DROPPED MEMBERS ACTUAL (including transfers) |  |
| JULY/AUG/SEPT | 2             | 5         | 2             | JULY/AUG/SEPT         | 65                                                             | 197                                                          | 187                                          |  |
| OCT/NOV/DEC   | 1             | 0         | 5             | OCT/NOV/DEC           | 20                                                             | 36                                                           | 120                                          |  |
| JAN/FEB/MAR   | 1             | 1         | 0             | JAN/FEB/MAR           | -5                                                             | 159                                                          | 35                                           |  |
| APR/MAY/JUNE  | 0             | 1         | 0             | APR/MAY/JUNE          | 0                                                              | 38                                                           | 16                                           |  |